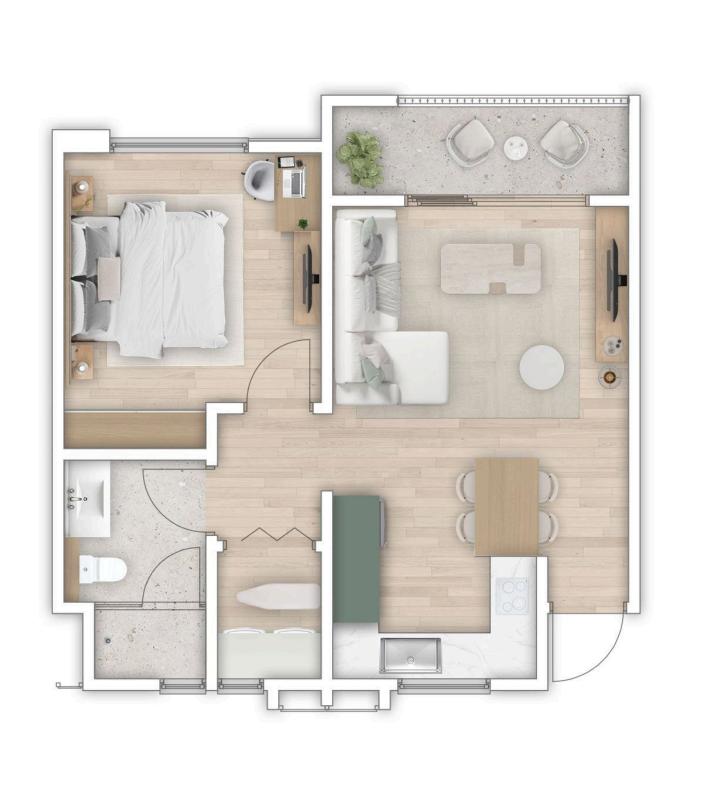

## Floor plans

#### **Specifications**

| Bedrooms   | Bathrooms  | Covered              |
|------------|------------|----------------------|
| <b>=</b> 1 | <b>™</b> 1 | [] 55 m <sup>2</sup> |

| Туре   | Apartment | Year of construction | 2028                |
|--------|-----------|----------------------|---------------------|
| Status | Off plan  | Furnished            | Partially furnished |