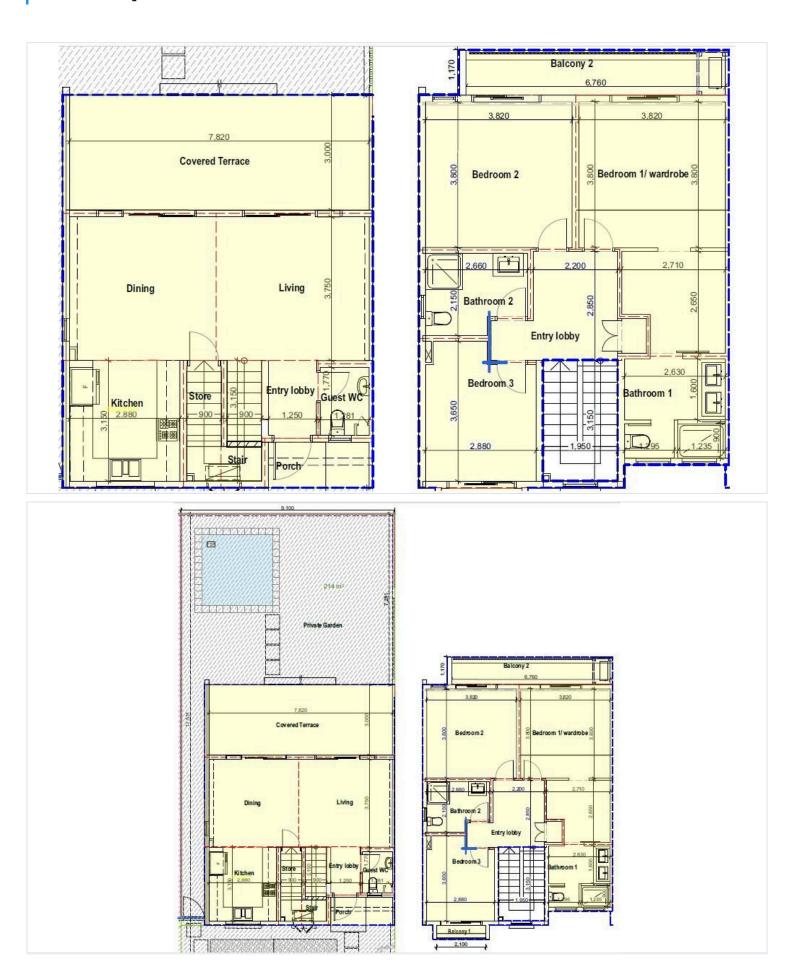

al trees, mango and tamarind grow along a tranquil river. The 34 residential units have been carefully designed to blend in with the surrounding nature. These homes combine comfort and respect for the environment, with spaces designed for your well-being: a swimming pool for relaxation, a garden and spacious areas for family time.

This villa features 3 bedroom, 3 bathroom and is located on a small, but cosy plot of land with private parking for 2 cars. You can have your own private swimming pool or jacuzzi bathtub on your choice.

If you're looking for a villa in Mauritius for retirement of relocation with kids - this townhouse is the best value for money on the whole island.

You will be granted with permanent residence permit upon purchase of this stunning property.





# Floor plans







# **Additional information**

### **Facilities**

Aircondition, Split system

Gated complex

Heating, Split system

Parking, Uncovered

Pergola

**Features** 

24-hour security

Bath

Below market value

Floor-to-ceiling windows

Garden

Mountain view

Near amenities

Near bus route

Next to green area

Veranda, large

**Distances** 

**Amenities** 

300 m

Airport



35 km

Sea



1.5 km

Public transport



350 m

Schools



**250** m